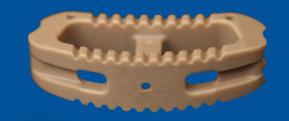

- Multiple implant holder angle options and sites for implant manipulation
- Radiolucent and biocompatible PEEK
- Radiopaque tantalum markers provide **verification of implant** positioning
- Large graft area to aid with fusion potential
- Suture Guidance allows for the ability to "retrieve and position" the implant