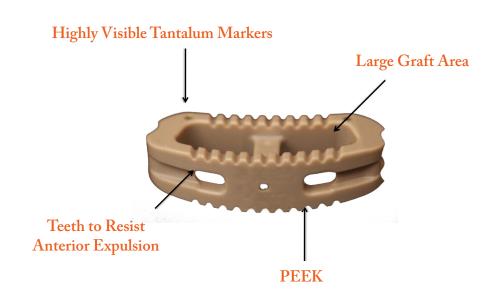

- Multiple implant holder angle options and sites for implant manipulation
- Radiolucent and biocompatible PEEK
- Radiopaque tantalum markers provide **verification of implant** positioning
- Large graft area to aid with fusion potential
- Suture Guidance allows for the ability to "retrieve and position" the implant